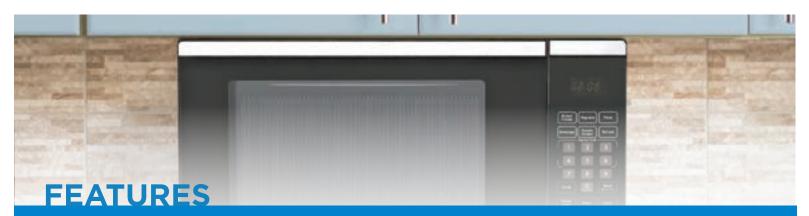

- 0.7 cu ft. (25L) capacity under the cupboard stainless-steel microwave
- Under the cabinet hanging kit included
- 6 Convenient Auto Cook Options:

Popcorn, Potato, Pizza, Beverage, Dinner Plate, Reheat.

- Express Cook buttons: 1 6 minutes
- Auto Defrost Options: Defrost by Speed or Weight
- Child/Control lock out option: lock the control panel by pressing STOP for 3 seconds
- 10 Power Levels
- Glass Turntable
- Wattage: 700W